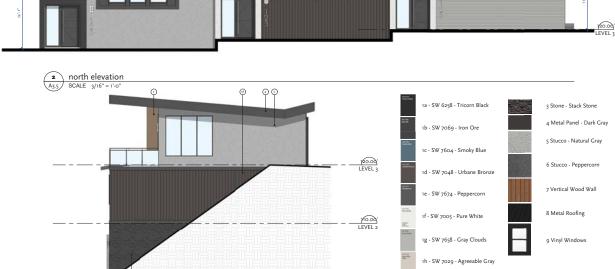

Distinct horizontal and vertical articulations using building forms, materials, and color palettes are employed to enhance visual interest and break down the building mass. Dark stone

veneer is utilized along the lower levels, contrasted by modern-style siding panels and a flat roofline. These design elements not only contribute to the aesthetic appeal but also help reduce the visual impact of the buildings, creating a cohesive and well-defined street edge.

Street-level front yard entry connections and complementary landscaping features further animate the pedestrian realm, fostering interaction between the buildings and public spaces.

The architectural design prioritizes durability and sustainability, with materials like stone, fiber cement board, aluminum, and metal panel for their longevity and ability to withstand environmental stressors.

Each building is designed to exceed step 5 requirements of the BC Energy Step Code, with rooftop solar systems supplementing electric needs to run each home. The buildings' forms are optimized with overhangs and projections to increase passive cooling in the warm summer months while maximizing solar gains in the winter to lower thermal demand.