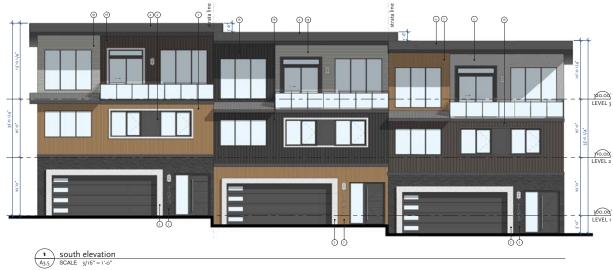

## Architectural Design

Our architectural approach for the 5091 Gordon Drive project is rooted in a blend of modern design and traditional urban forms, reflecting the distinctive character of the upper ponds community while embracing Highstreet's commitment to sustainable development.

To create a harmonious streetscape along Gordon Drive, the buildings are strategically positioned along the north and south property lines, aligning with the street while following the natural contours of the site. This thoughtful placement reduces the visual scale along the Gordon Drive frontage, preserving a human-scale environment and maintaining the unaltered views of the surrounding neighborhood. At the same time, the design provides future residents of 5091 Gordon Drive with well-integrated, 3-storey townhouse housing.

Distinct horizontal and vertical articulations using building forms, materials, and color palettes are employed to enhance visual interest and break down the building mass. Dark stone

veneer is utilized along the lower levels, contrasted by modern-style siding panels and a flat roofline. These design elements not only contribute to the aesthetic appeal but also help reduce the visual impact of the buildings, creating a cohesive and well-defined street edge.