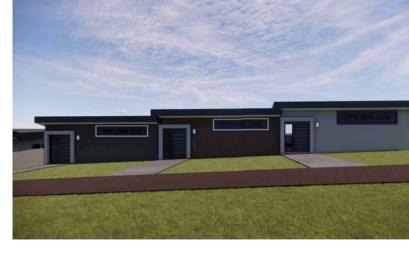

## Architectural Design

Our architectural approach for the 5091 Gordon Drive project is rooted in a blend of modern design and traditional urban forms, reflecting the distinctive character of the upper ponds community while embracing Highstreet's commitment to sustainable development.

To create a harmonious streetscape along Gordon Drive, the buildings are strategically positioned along the north and south property lines, aligning with the street while following the natural contours of the site. This thoughtful placement reduces the visual scale along the Gordon Drive frontage, preserving a human-scale environment and maintaining the unaltered views of the surrounding neighborhood. At the same time, the design provides future residents of 5091 Gordon Drive with well-integrated, 3-storey townhouse housing.

Distinct horizontal and vertical articulations using building forms, materials, and color palettes are employed to enhance visual interest and break down the building mass. Dark stone

veneer is utilized along the lower levels, contrasted by modern-style siding panels and a flat roofline. These design elements not only contribute to the aesthetic appeal but also help reduce the visual impact of the buildings, creating a cohesive and well-defined street edge.

Street-level front yard entry connections and complementary landscaping features further animate the pedestrian realm, fostering interaction between the buildings and public spaces.

The architectural design prioritizes durability and sustainability, with materials like stone, fiber cement board, aluminum, and metal panel for their longevity and ability to withstand environmental stressors.