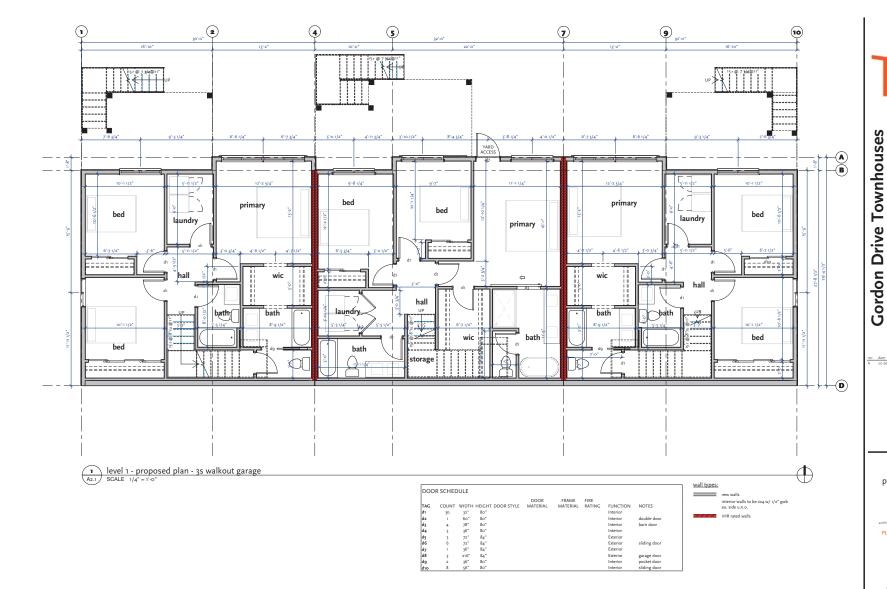

| 1.1 | GENERAL |  |
|-----|---------|--|

Gross Floor Area: Sprinklered: Building Height: Occupancies:

| Building Area Blocks 1- | 7: |
|-------------------------|----|
| Buildings A & C         | Fi |
|                         | Se |
|                         | TI |
| Builidng B              | Fi |

First 816.24 ft<sup>2</sup>

First 816.24 ft2
Second 816.24 ft2
Third 818.90 ft2
First 878.49 ft2
Second 878.49 ft2
Second 878.49 ft7
First 890.13 ft7
695,83 m² - 7489.87 ft2
No
3 storeys
C - Residential occupancy

First 773.25 ft<sup>2</sup> Second 810.00 ft<sup>2</sup> Third 810.00 ft<sup>2</sup> Gross Floor Area: 667.02 m² = 7179.75 ft² No Sprinklered: Building Height: Occupancies: 3 storeys C - Residential occupancy

Building Area Blocks 8-9:

First 843-33 ft<sup>2</sup> Second 843-33 ft<sup>2</sup> Third 771.00 ft<sup>2</sup> 684-97 m<sup>2</sup> = 7372.98 ft<sup>2</sup> No Gross Floor Area: Sprinklered: Building Height: Occupancies: 3 storeys C - Residential occupancy