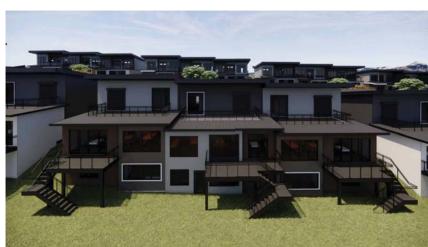

Highstreet Ventures Inc. is requesting a variance for 5091 Gordon Drive under the Zoning and Development Bylaw. Specifically, we are seeking an adjustment to Section 6.2 Projections into Yards – 6.2.2, which limits deck projections to 0.6 meters into the required setback. We propose extending this projection to 2.83 meters to accommodate deck spaces that take advantage of the site's unique topography and to maximize the units outdoor living opportunities.

Due to the site's constrained dimensions, three (3) individual decks extend into the rear building setback adjacent to the P3-zoned park space. However, with a separation of over 40 meters between these decks and the nearest neighboring buildings, the proposed 2.23-meter extension does not create any adverse impacts on adjacent properties.

Efforts were made to modify the site plan to bring the decks within the permitted 0.6-meter projection. However, these adjustments resulted in undesirable trade-offs, including a reduction in dwelling unit floor areas, decreased overall density, or the introduction of additional setback and drive aisle variances.

The proposed variance aligns with the intent of the Zoning and Development Bylaw by balancing functional outdoor space with thoughtful site integration. Extending the deck projections enhances livability without negatively impacting adjacent properties, given the substantial separation from neighboring buildings. The design respects the site's natural features, supports high-quality outdoor amenities, and fosters a sense of community while maintaining the overall character of the development. For these reasons, we respectfully request approval of this variance.