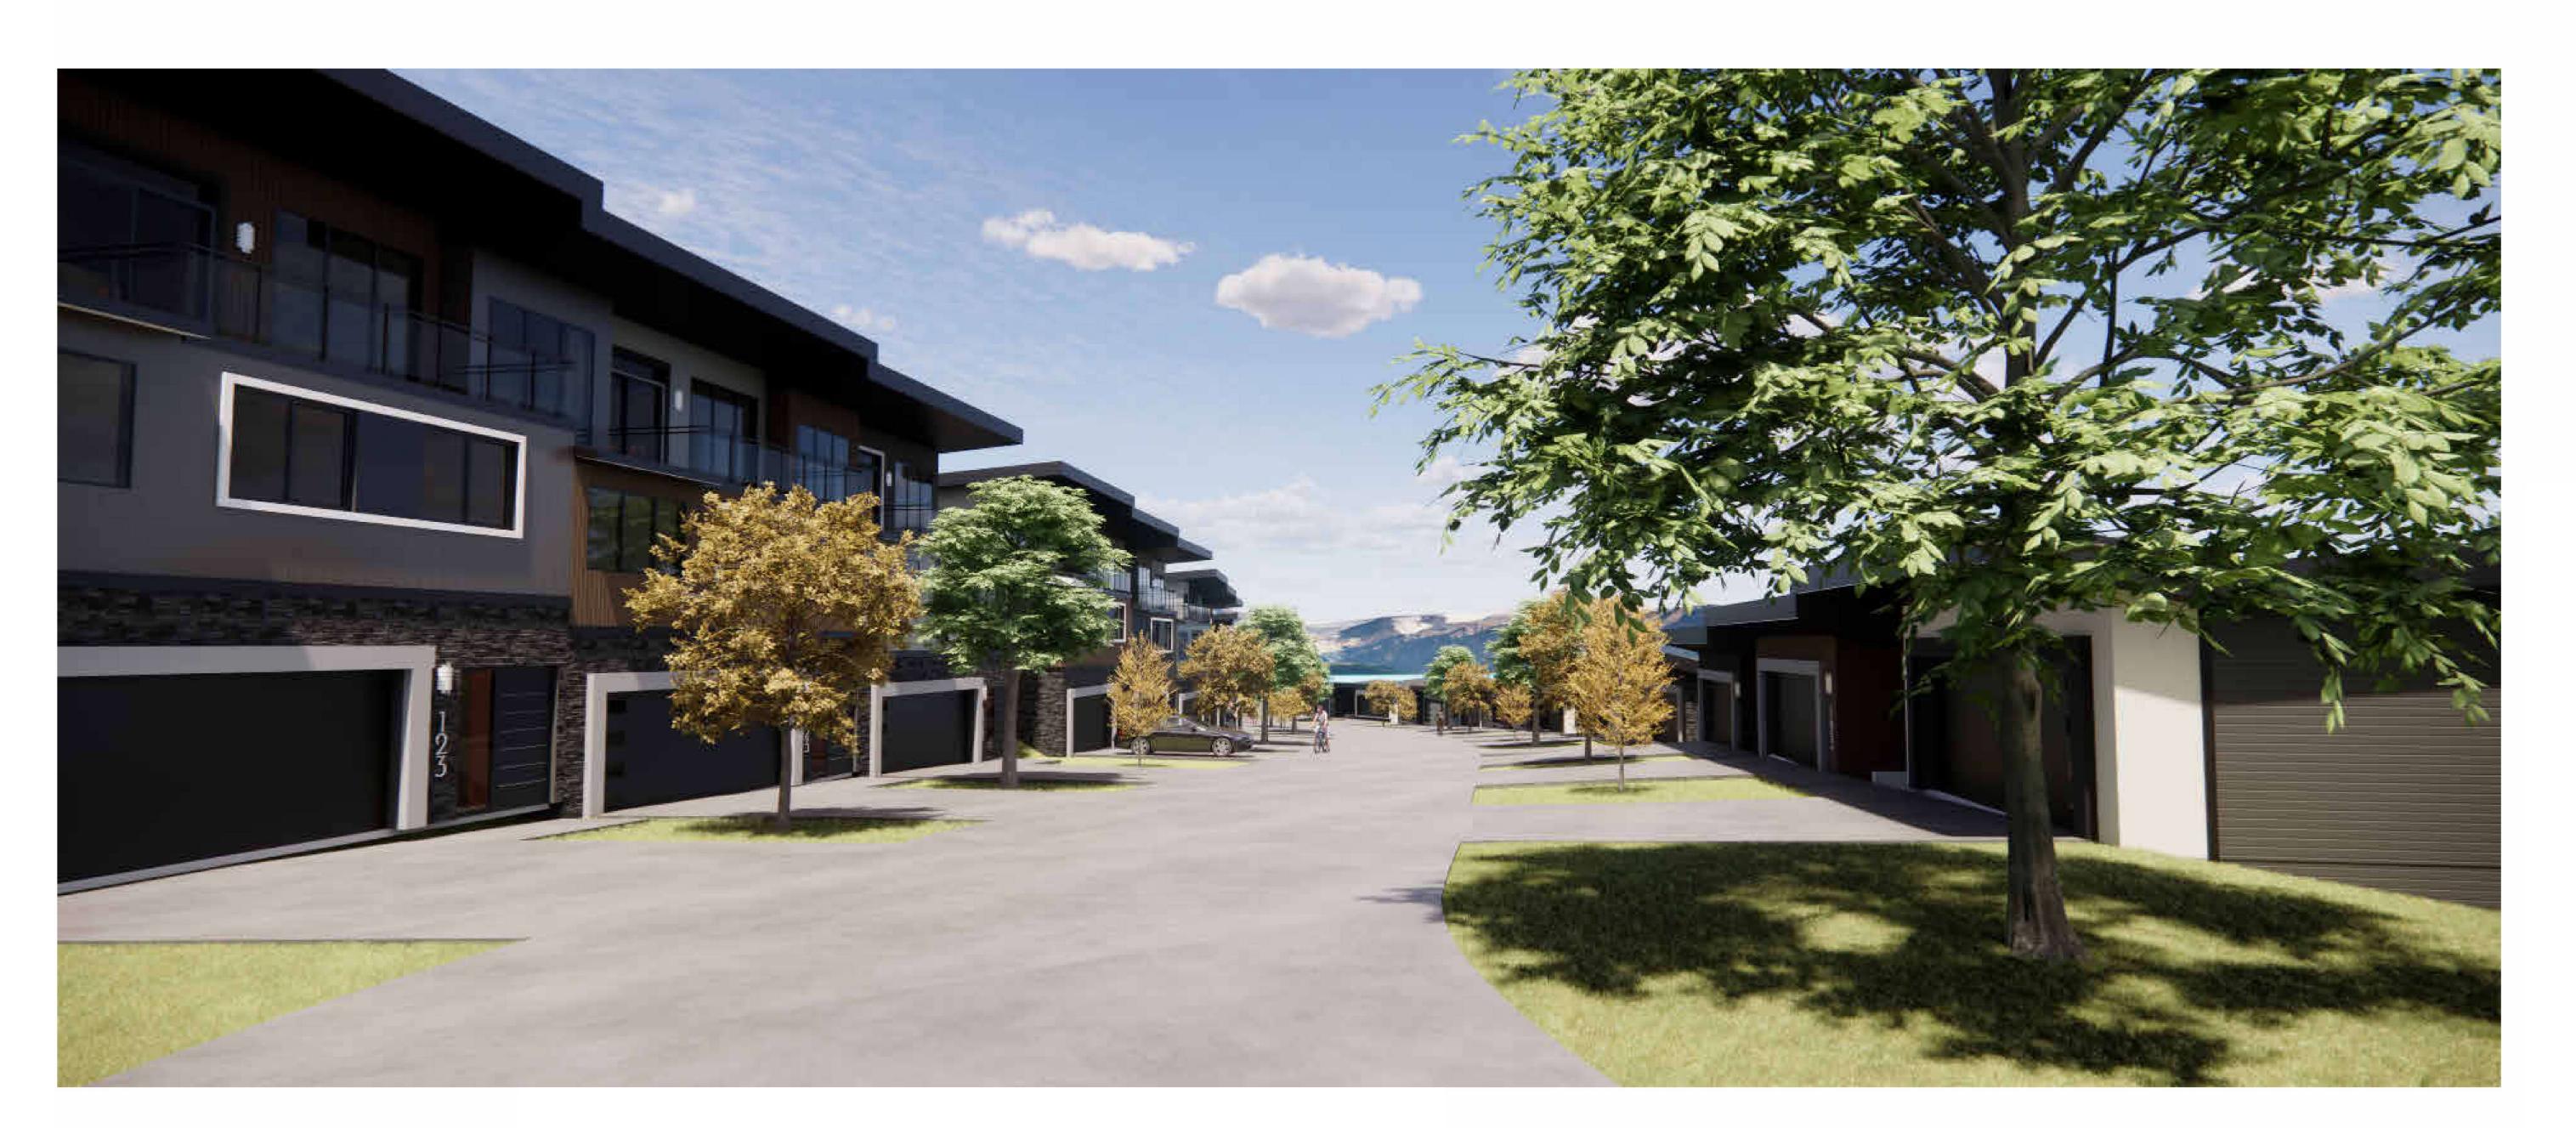

## Architectural Design

Our architectural approach for the 5091 Gordon Drive project is rooted in a blend of modern design and traditional urban forms, reflecting the distinctive character of the upper ponds community while embracing Highstreet's commitment to sustainable development.

To create a harmonious streetscape along Gordon Drive, the buildings are strategically positioned along the north and south property lines, aligning with the street while following the natural contours of the site. This thoughtful placement reduces the visual scale along the Gordon Drive frontage, preserving a human-scale environment and maintaining the unaltered views of the surrounding neighborhood. At the same time, the design provides future residents of 5091 Gordon Drive with well-integrated, 3-storey townhouse housing.

Distinct horizontal and vertical articulations using building forms, materials, and color palettes are employed to enhance visual interest and break down the building mass. Dark stone

veneer is utilized along the lower levels, contrasted by modern-style siding panels and a flat roofline. These design elements not only contribute to the aesthetic appeal but also help reduce the visual impact of the buildings, creating a cohesive and well-defined street edge.

Street-level front yard entry connections and complementary landscaping features further animate the pedestrian realm, fostering interaction between the buildings and public spaces.

The architectural design prioritizes durability and sustainability, with materials like stone, fiber cement board, aluminum, and metal panel for their longevity and ability to withstand environmental stressors.