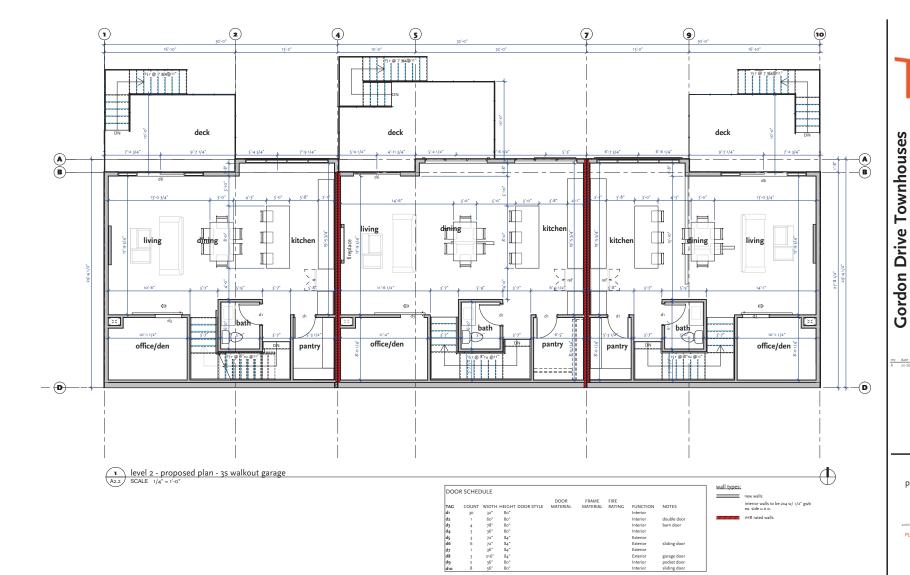

| 1.1 | GENERAL |  |
|-----|---------|--|

Gross Floor Area: Sprinklered: Building Height: Occupancies:

| Building Area Blocks 1- | 7: |
|-------------------------|----|
| Buildings A & C         | Fi |
|                         | Se |
|                         | TI |
| Builidng B              | Fi |

First 816.24 ft<sup>2</sup>

First 816.24 ft2
Second 816.24 ft2
Third 818.90 ft2
First 878.49 ft2
Second 878.49 ft2
Second 878.49 ft7
First 890.13 ft7
695,83 m² - 7489.87 ft2
No
3 storeys
C - Residential occupancy

First 773.25 ft<sup>2</sup> Second 810.00 ft<sup>2</sup> Third 810.00 ft<sup>2</sup> Gross Floor Area: 667.02 m² = 7179.75 ft² No Sprinklered: Building Height: Occupancies: 3 storeys C - Residential occupancy

Building Area Blocks 8-9:

First 843-33 ft<sup>2</sup> Second 843-33 ft<sup>2</sup> Third 771.00 ft<sup>2</sup> 684-97 m<sup>2</sup> = 7372.98 ft<sup>2</sup> No Gross Floor Area: Sprinklered: Building Height: Occupancies: 3 storeys C - Residential occupancy