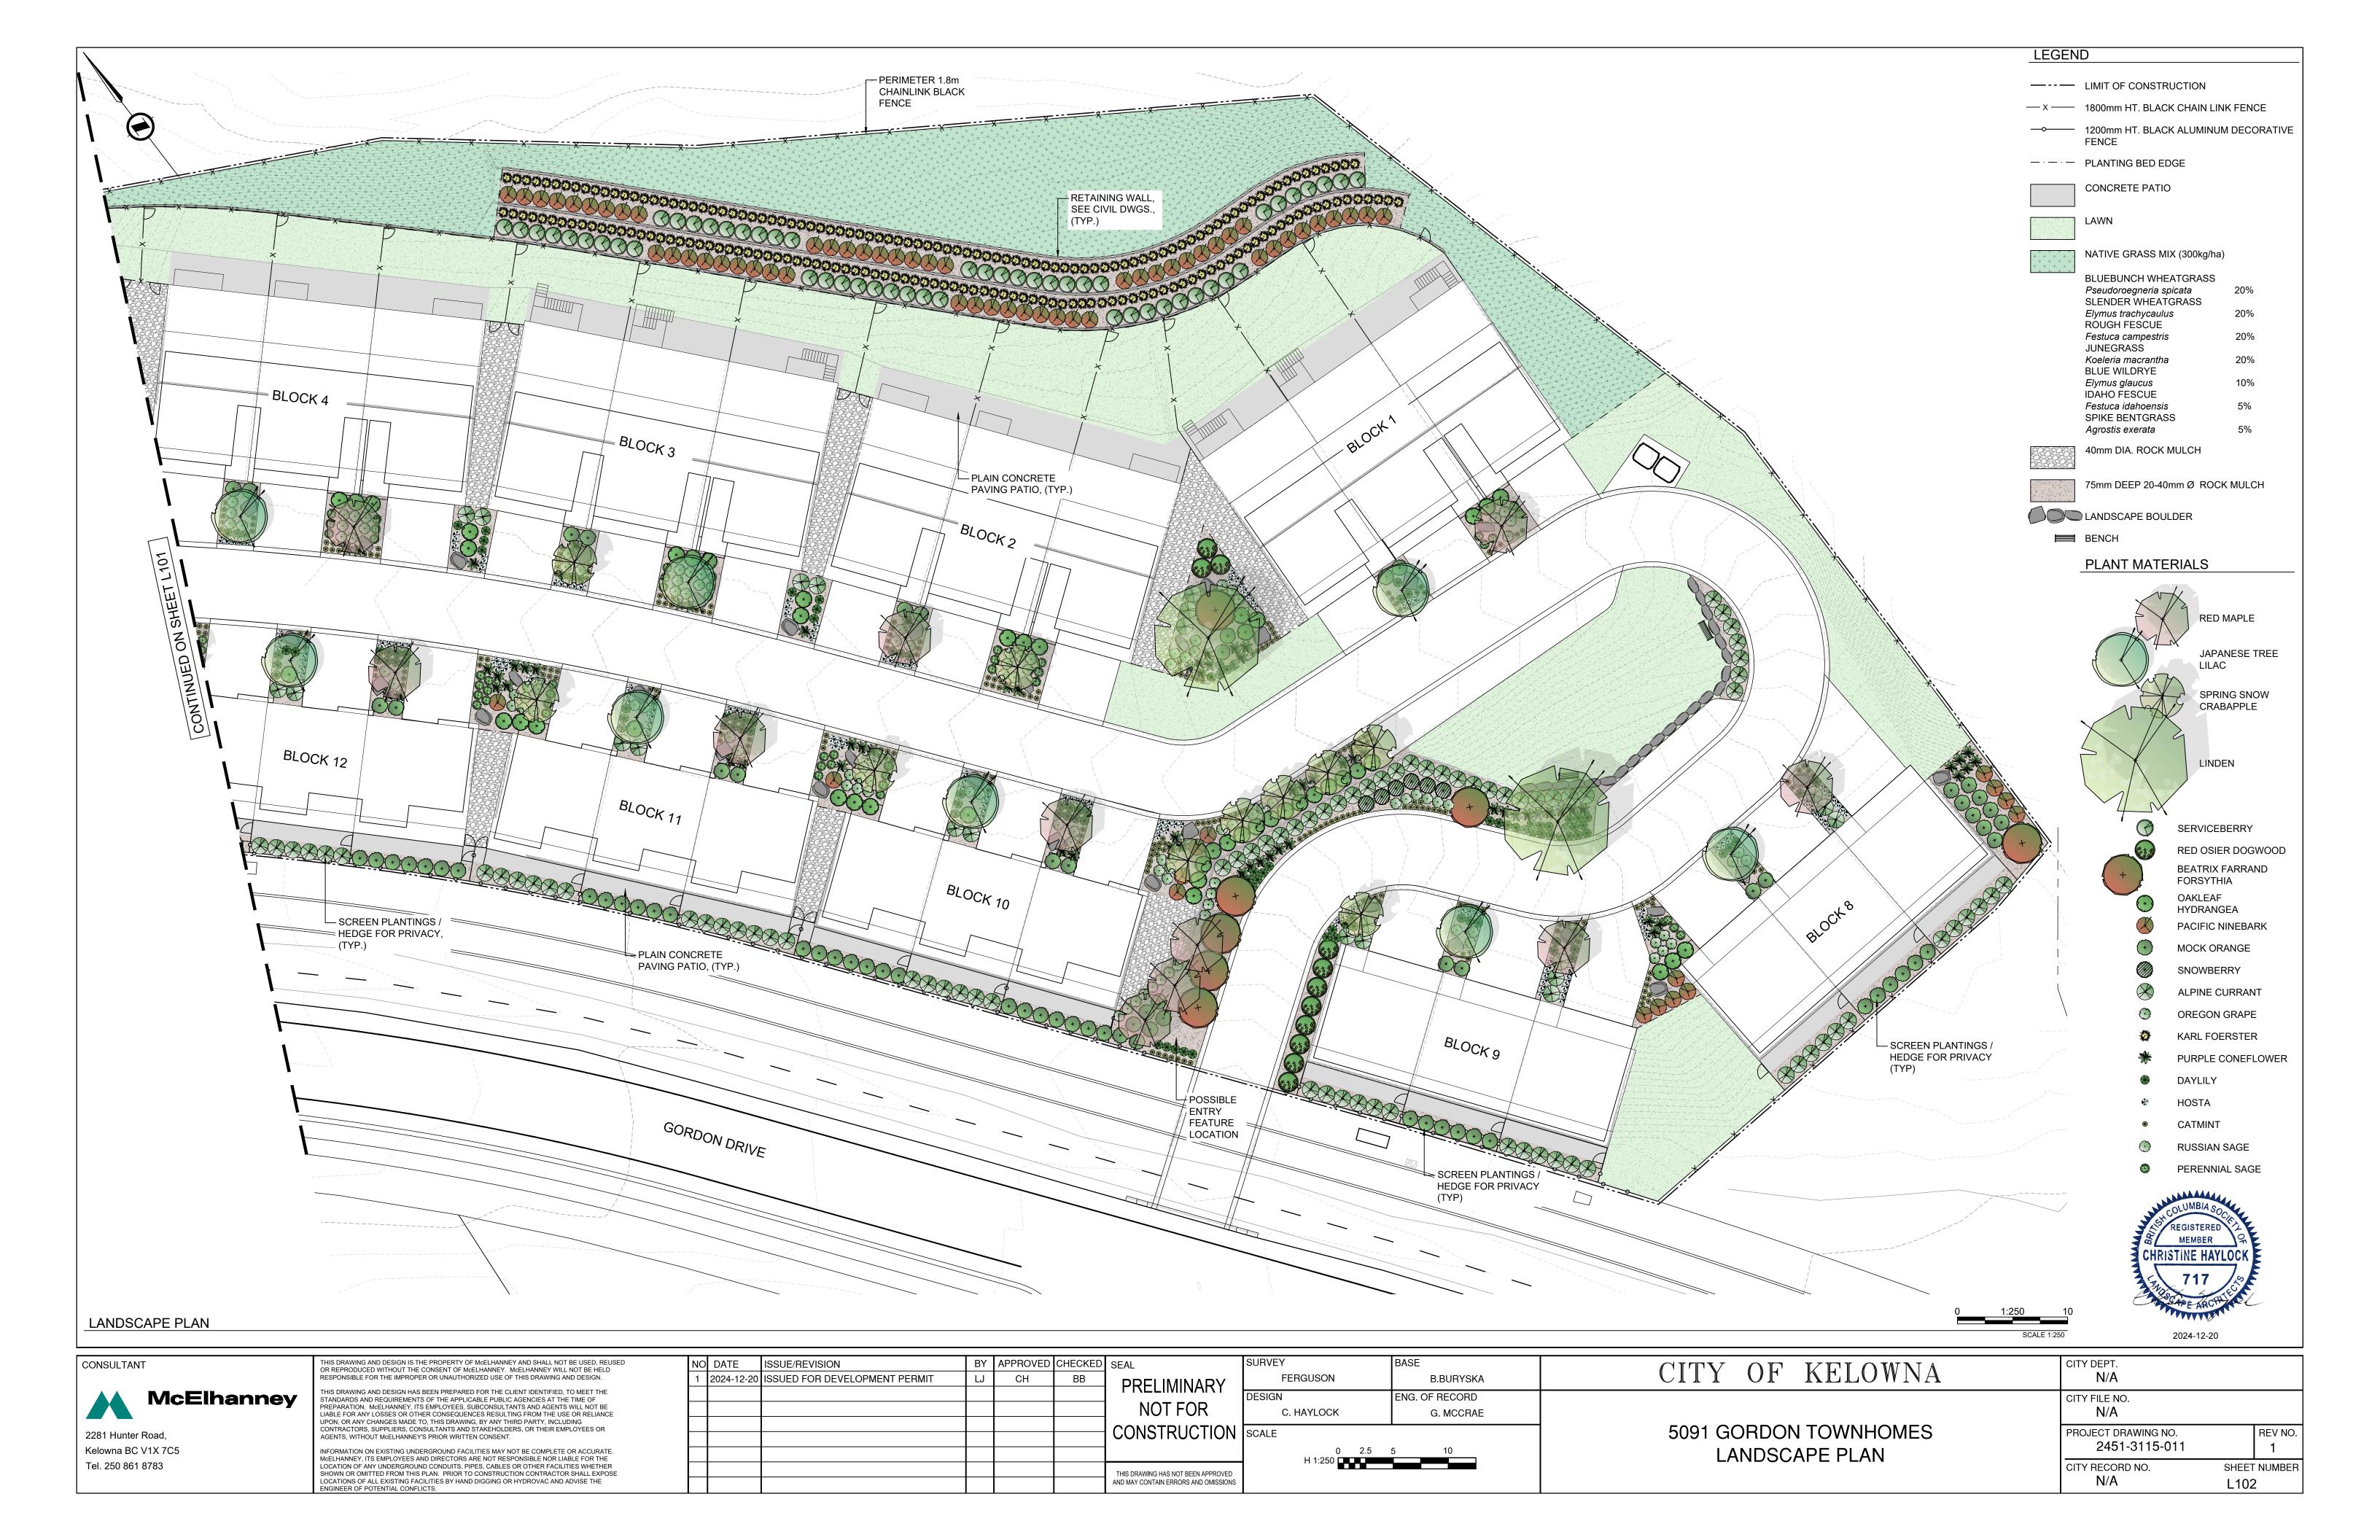

## Site

The design of 5091 Gordon Drive has been planned to integrate with the unique topography and surroundings of the Ponds Village Center, reflecting Highstreet's commitment to sustainable and community-oriented development. The site layout has been carefully designed to respect the natural landscape, following the topographic lines to create hill-side walk-out units that transition smoothly between private and public realms.

Landscape buffers and public access connections have been prioritized, to provide a community with unique character and to enhance connectivity while preserving the natural beauty of the area. These features ensure a seamless flow between private spaces, public pedestrian pathways, and residential areas, fostering a sense of community and encouraging active lifestyles.

Additionally, the landscaping strategy focuses on incorporating native plant species to promote viability and resiliency while reducing maintenance needs, reinforcing the project's sustainability goals.

## Landscape Design

Our landscaping approach for the 5091 Gordon Drive project has been designed to complement the site's natural topography and enhance the overall livability of the hillside area. Inspired by the existing landscape, the design prioritizes reduced watering needs through the planting of native and drought- tolerant plant species without sacrificing permeable landscape areas.

In addition to enhancing the aesthetic appeal of the development, the landscape design incorporates comprehensive stormwater detention systems to manage runoff effectively. The use of low-impact site design strategies, coupled with water-saving fixtures and native plantings, contributes to the project's overall sustainability goals.

This approach aims to create a cohesive and inviting environment that fosters community interaction, promotes alternative transportation, and celebrates the natural beauty of the Ponds Community.

## **Parking**

All parking for this development is thoughtfully designed to remain largely out of the public view. Each residential unit features a private attached garage, accessed via an internal laneway, eliminating the need for driveway connections along Gordon Drive. Additionally, onsite visitor parking will be discreetly screened, further enhancing the development's cohesive and unobtrusive parking strategy.

## Waste System

We plan to use centralized EarthBins as our waste system, which we have successfully implemented in other communities. This system is animal proof, low height, clean and tidy looking and is aesthetically superior to traditional waste bins. The waste material sits below grade controlling odors and access. These bins look modern, clean, and avoid the need for screening. From an operational standpoint, we find that removing the screens allows the bin areas to stay clean and monitored while helping to keep our residents safe by preventing areas where people or items can be hidden.