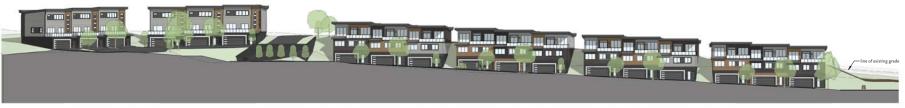

To create a harmonious streetscape along Gordon Drive, the buildings are strategically positioned along the north and south property lines, aligning with the street while following the natural contours of the site. This thoughtful placement reduces the visual scale along the Gordon Drive frontage, preserving a human-scale environment and maintaining the unaltered views of the surrounding neighborhood. At the same time, the design provides future residents of 5091 Gordon Drive with well-integrated, 3-storey townhouse housing.

Distinct horizontal and vertical articulations using building forms, materials, and color palettes are employed to enhance visual interest and break down the building mass. Dark stone

veneer is utilized along the lower levels, contrasted by modern-style siding panels and a flat roofline. These design elements not only contribute to the aesthetic appeal but also help reduce the visual impact of the buildings, creating a cohesive and well-defined street edge.

Overall, our proposed architectural approach for the 5091 Gordon Drive project aims to create a visually compelling, sustainable, and community-oriented residential development that enhances the livability and vibrancy of the Ponds area.