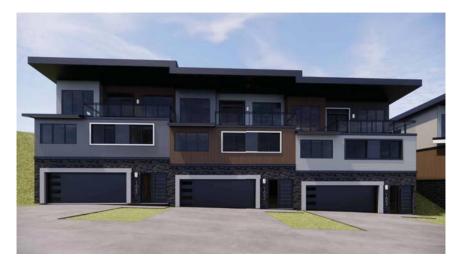

To create a harmonious streetscape along Gordon Drive, the buildings are strategically positioned along the north and south property lines, aligning with the street while following the natural contours of the site. This thoughtful placement reduces the visual scale along the Gordon Drive frontage, preserving a human-scale environment and maintaining the unaltered views of the surrounding neighborhood. At the same time, the design provides future residents of 5091 Gordon Drive with well-integrated, 3-storey townhouse housing.

Distinct horizontal and vertical articulations using building forms, materials, and color palettes are employed to enhance visual interest and break down the building mass. Dark stone

veneer is utilized along the lower levels, contrasted by modern-style siding panels and a flat roofline. These design elements not only contribute to the aesthetic appeal but also help reduce the visual impact of the buildings, creating a cohesive and well-defined street edge.