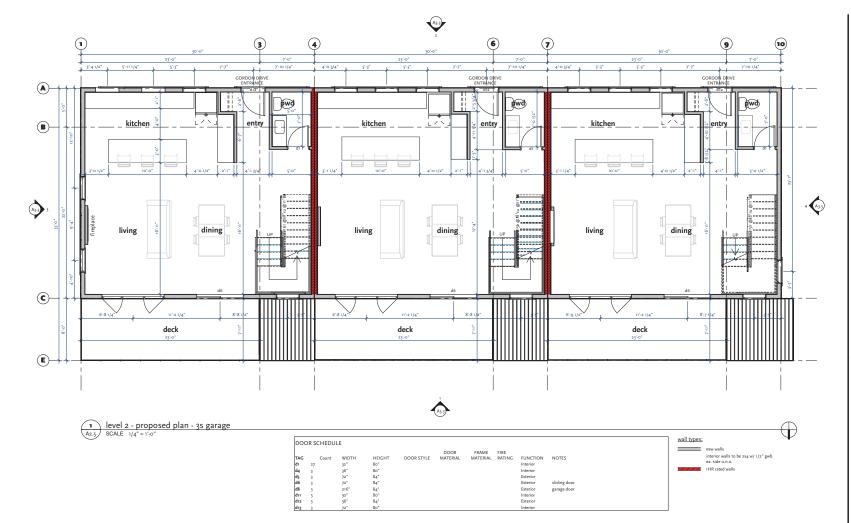

## Architectural Design

Our architectural approach for the 5091 Gordon Drive project is rooted in a blend of modern design and traditional urban forms, reflecting the distinctive character of the upper ponds community while embracing Highstreet's commitment to sustainable development.

To create a harmonious streetscape along Gordon Drive, the buildings are strategically positioned along the north and south property lines, aligning with the street while following the natural contours of the site. This thoughtful placement reduces the visual scale along the Gordon Drive frontage, preserving a human-scale environment and maintaining the unaltered views of the surrounding neighborhood. At the same time, the design provides future residents of 5091 Gordon Drive with well-integrated, 3-storey townhouse housing.

Distinct horizontal and vertical articulations using building forms, materials, and color palettes are employed to enhance visual interest and break down the building mass. Dark stone

veneer is utilized along the lower levels, contrasted by modern-style siding panels and a flat roofline. These design elements not only contribute to the aesthetic appeal but also help reduce the visual impact of the buildings, creating a cohesive and well-defined street edge.

Street-level front yard entry connections and complementary landscaping features further animate the pedestrian realm, fostering interaction between the buildings and public spaces.

The architectural design prioritizes durability and sustainability, with materials like stone, fiber cement board, aluminum, and metal panel for their longevity and ability to withstand environmental stressors.