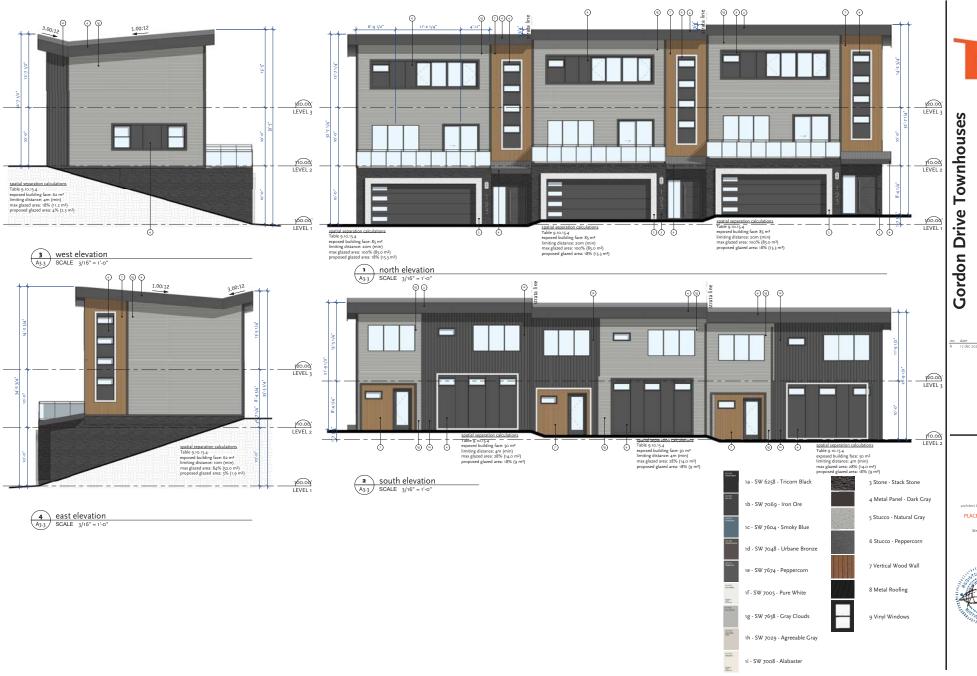

## Architectural Design

Our architectural approach for the 5091 Gordon Drive project is rooted in a blend of modern design and traditional urban forms, reflecting the distinctive character of the upper ponds community while embracing Highstreet's commitment to sustainable development.

To create a harmonious streetscape along Gordon Drive, the buildings are strategically positioned along the north and south property lines, aligning with the street while following the natural contours of the site. This thoughtful placement reduces the visual scale along the Gordon Drive frontage, preserving a human-scale environment and maintaining the unaltered views of the surrounding neighborhood. At the same time, the design provides future residents of 5091 Gordon Drive with well-integrated, 3-storey townhouse housing.

Distinct horizontal and vertical articulations using building forms, materials, and color palettes are employed to enhance visual interest and break down the building mass. Dark stone

veneer is utilized along the lower levels, contrasted by modern-style siding panels and a flat roofline. These design elements not only contribute to the aesthetic appeal but also help reduce the visual impact of the buildings, creating a cohesive and well-defined street edge.

Street-level front yard entry connections and complementary landscaping features further animate the pedestrian realm, fostering interaction between the buildings and public spaces.

The architectural design prioritizes durability and sustainability, with materials like stone, fiber cement board, aluminum, and metal panel for their longevity and ability to withstand environmental stressors.

Each building is designed to exceed step 5 requirements of the BC Energy Step Code, with rooftop solar systems supplementing electric needs to run each home. The buildings' forms are optimized with overhangs and projections to increase passive cooling in the warm summer months while maximizing solar gains in the winter to lower thermal demand.

Overall, our proposed architectural approach for the 5091 Gordon Drive project aims to create a visually compelling, sustainable, and community-oriented residential development that enhances the livability and vibrancy of the Ponds area.