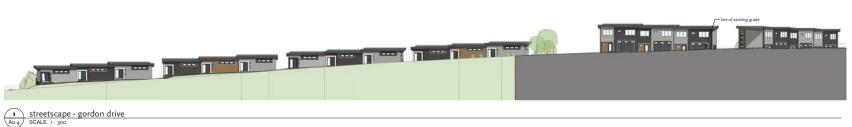

To create a harmonious streetscape along Gordon Drive, the buildings are strategically positioned along the north and south property lines, aligning with the street while following the natural contours of the site. This thoughtful placement reduces the visual scale along the Gordon Drive frontage, preserving a human-scale environment and maintaining the unaltered views of the surrounding neighborhood. At the same time, the design provides future residents of 5091 Gordon Drive with well-integrated, 3-storey townhouse housing.

Distinct horizontal and vertical articulations using building forms, materials, and color palettes are employed to enhance visual interest and break down the building mass. Dark stone

veneer is utilized along the lower levels, contrasted by modern-style siding panels and a flat roofline. These design elements not only contribute to the aesthetic appeal but also help reduce the visual impact of the buildings, creating a cohesive and well-defined street edge.