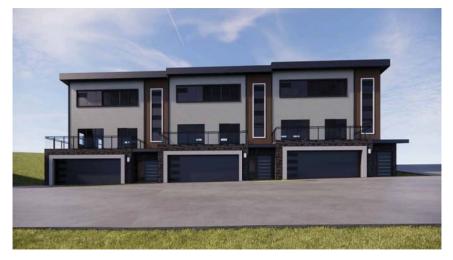

To create a harmonious streetscape along Gordon Drive, the buildings are strategically positioned along the north and south property lines, aligning with the street while following the natural contours of the site. This thoughtful placement reduces the visual scale along the Gordon Drive frontage, preserving a human-scale environment and maintaining the unaltered views of the surrounding neighborhood. At the same time, the design provides future residents of 5091 Gordon Drive with well-integrated, 3-storey townhouse housing.

Distinct horizontal and vertical articulations using building forms, materials, and color palettes are employed to enhance visual interest and break down the building mass. Dark stone

veneer is utilized along the lower levels, contrasted by modern-style siding panels and a flat roofline. These design elements not only contribute to the aesthetic appeal but also help reduce the visual impact of the buildings, creating a cohesive and well-defined street edge.