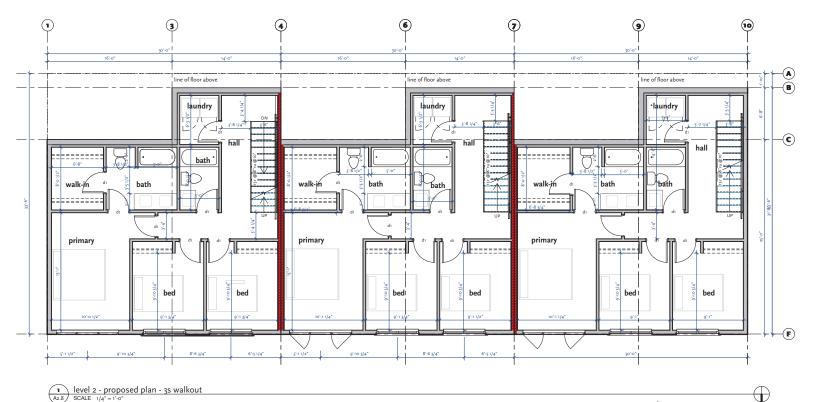

To create a harmonious streetscape along Gordon Drive, the buildings are strategically positioned along the north and south property lines, aligning with the street while following the natural contours of the site. This thoughtful placement reduces the visual scale along the Gordon Drive frontage, preserving a human-scale environment and maintaining the unaltered views of the surrounding neighborhood. At the same time, the design provides future residents of 5091 Gordon Drive with well-integrated, 3-storey townhouse housing.

Distinct horizontal and vertical articulations using building forms, materials, and color palettes are employed to enhance visual interest and break down the building mass. Dark stone

veneer is utilized along the lower levels, contrasted by modern-style siding panels and a flat roofline. These design elements not only contribute to the aesthetic appeal but also help reduce the visual impact of the buildings, creating a cohesive and well-defined street edge.