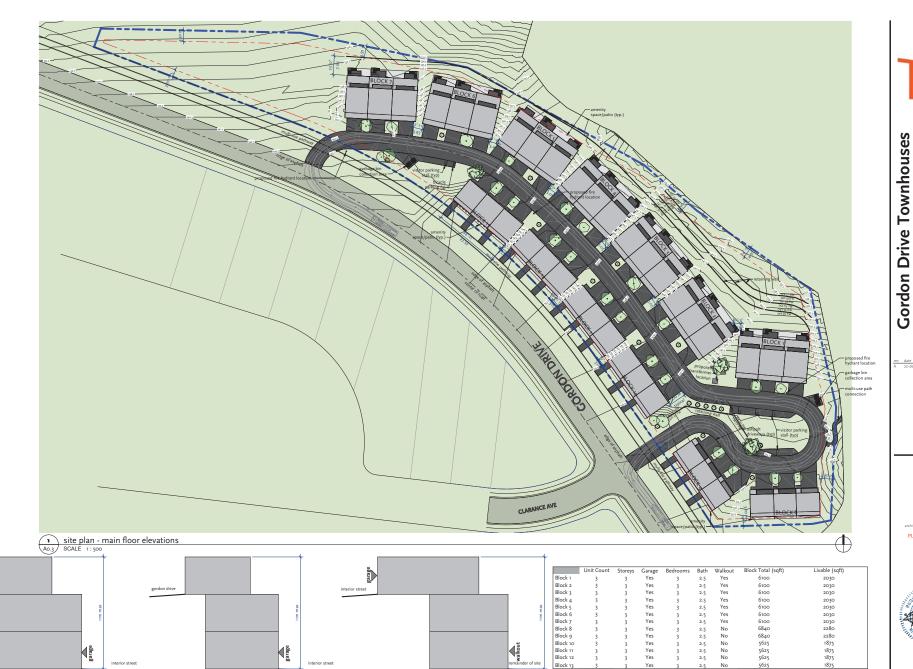

## **Project Overview**

Highstreet is proud to propose a Net-Zero Energy Ready townhouse development in the Upper Mission area of Kelowna, reinforcing our commitment to sustainable, forward-thinking design. The proposed project at 5091 Gordon Drive will feature 39 thoughtfully designed townhomes that address a variety of housing needs, fostering a diverse, inclusive, and resilient community.

## Site

The design of 5091 Gordon Drive has been planned to integrate with the unique topography and surroundings of the Ponds Village Center, reflecting Highstreet's commitment to sustainable and community-oriented development. The site layout has been carefully designed to respect the natural landscape, following the topographic lines to create hill-side walk-out units that transition smoothly between private and public realms.

## **Parking**

All parking for this development is thoughtfully designed to remain largely out of the public view. Each residential unit features a private attached garage, accessed via an internal laneway, eliminating the need for driveway connections along Gordon Drive. Additionally, onsite visitor parking will be discreetly screened, further enhancing the development's cohesive and unobtrusive parking strategy.

# Gordon Drive Townhouses