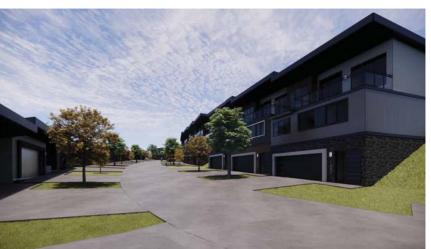

To create a harmonious streetscape along Gordon Drive, the buildings are strategically positioned along the north and south property lines, aligning with the street while following the natural contours of the site. This thoughtful placement reduces the visual scale along the Gordon Drive frontage, preserving a human-scale environment and maintaining the unaltered views of the surrounding neighborhood. At the same time, the design provides future residents of 5091 Gordon Drive with well-integrated, 3-storey townhouse housing.

Distinct horizontal and vertical articulations using building forms, materials, and color palettes are employed to enhance visual interest and break down the building mass. Dark stone

veneer is utilized along the lower levels, contrasted by modern-style siding panels and a flat roofline. These design elements not only contribute to the aesthetic appeal but also help reduce the visual impact of the buildings, creating a cohesive and well-defined street edge.

Street-level front yard entry connections and complementary landscaping features further animate the pedestrian realm, fostering interaction between the buildings and public spaces.

The architectural design prioritizes durability and sustainability, with materials like stone, fiber cement board, aluminum, and metal panel for their longevity and ability to withstand environmental stressors.