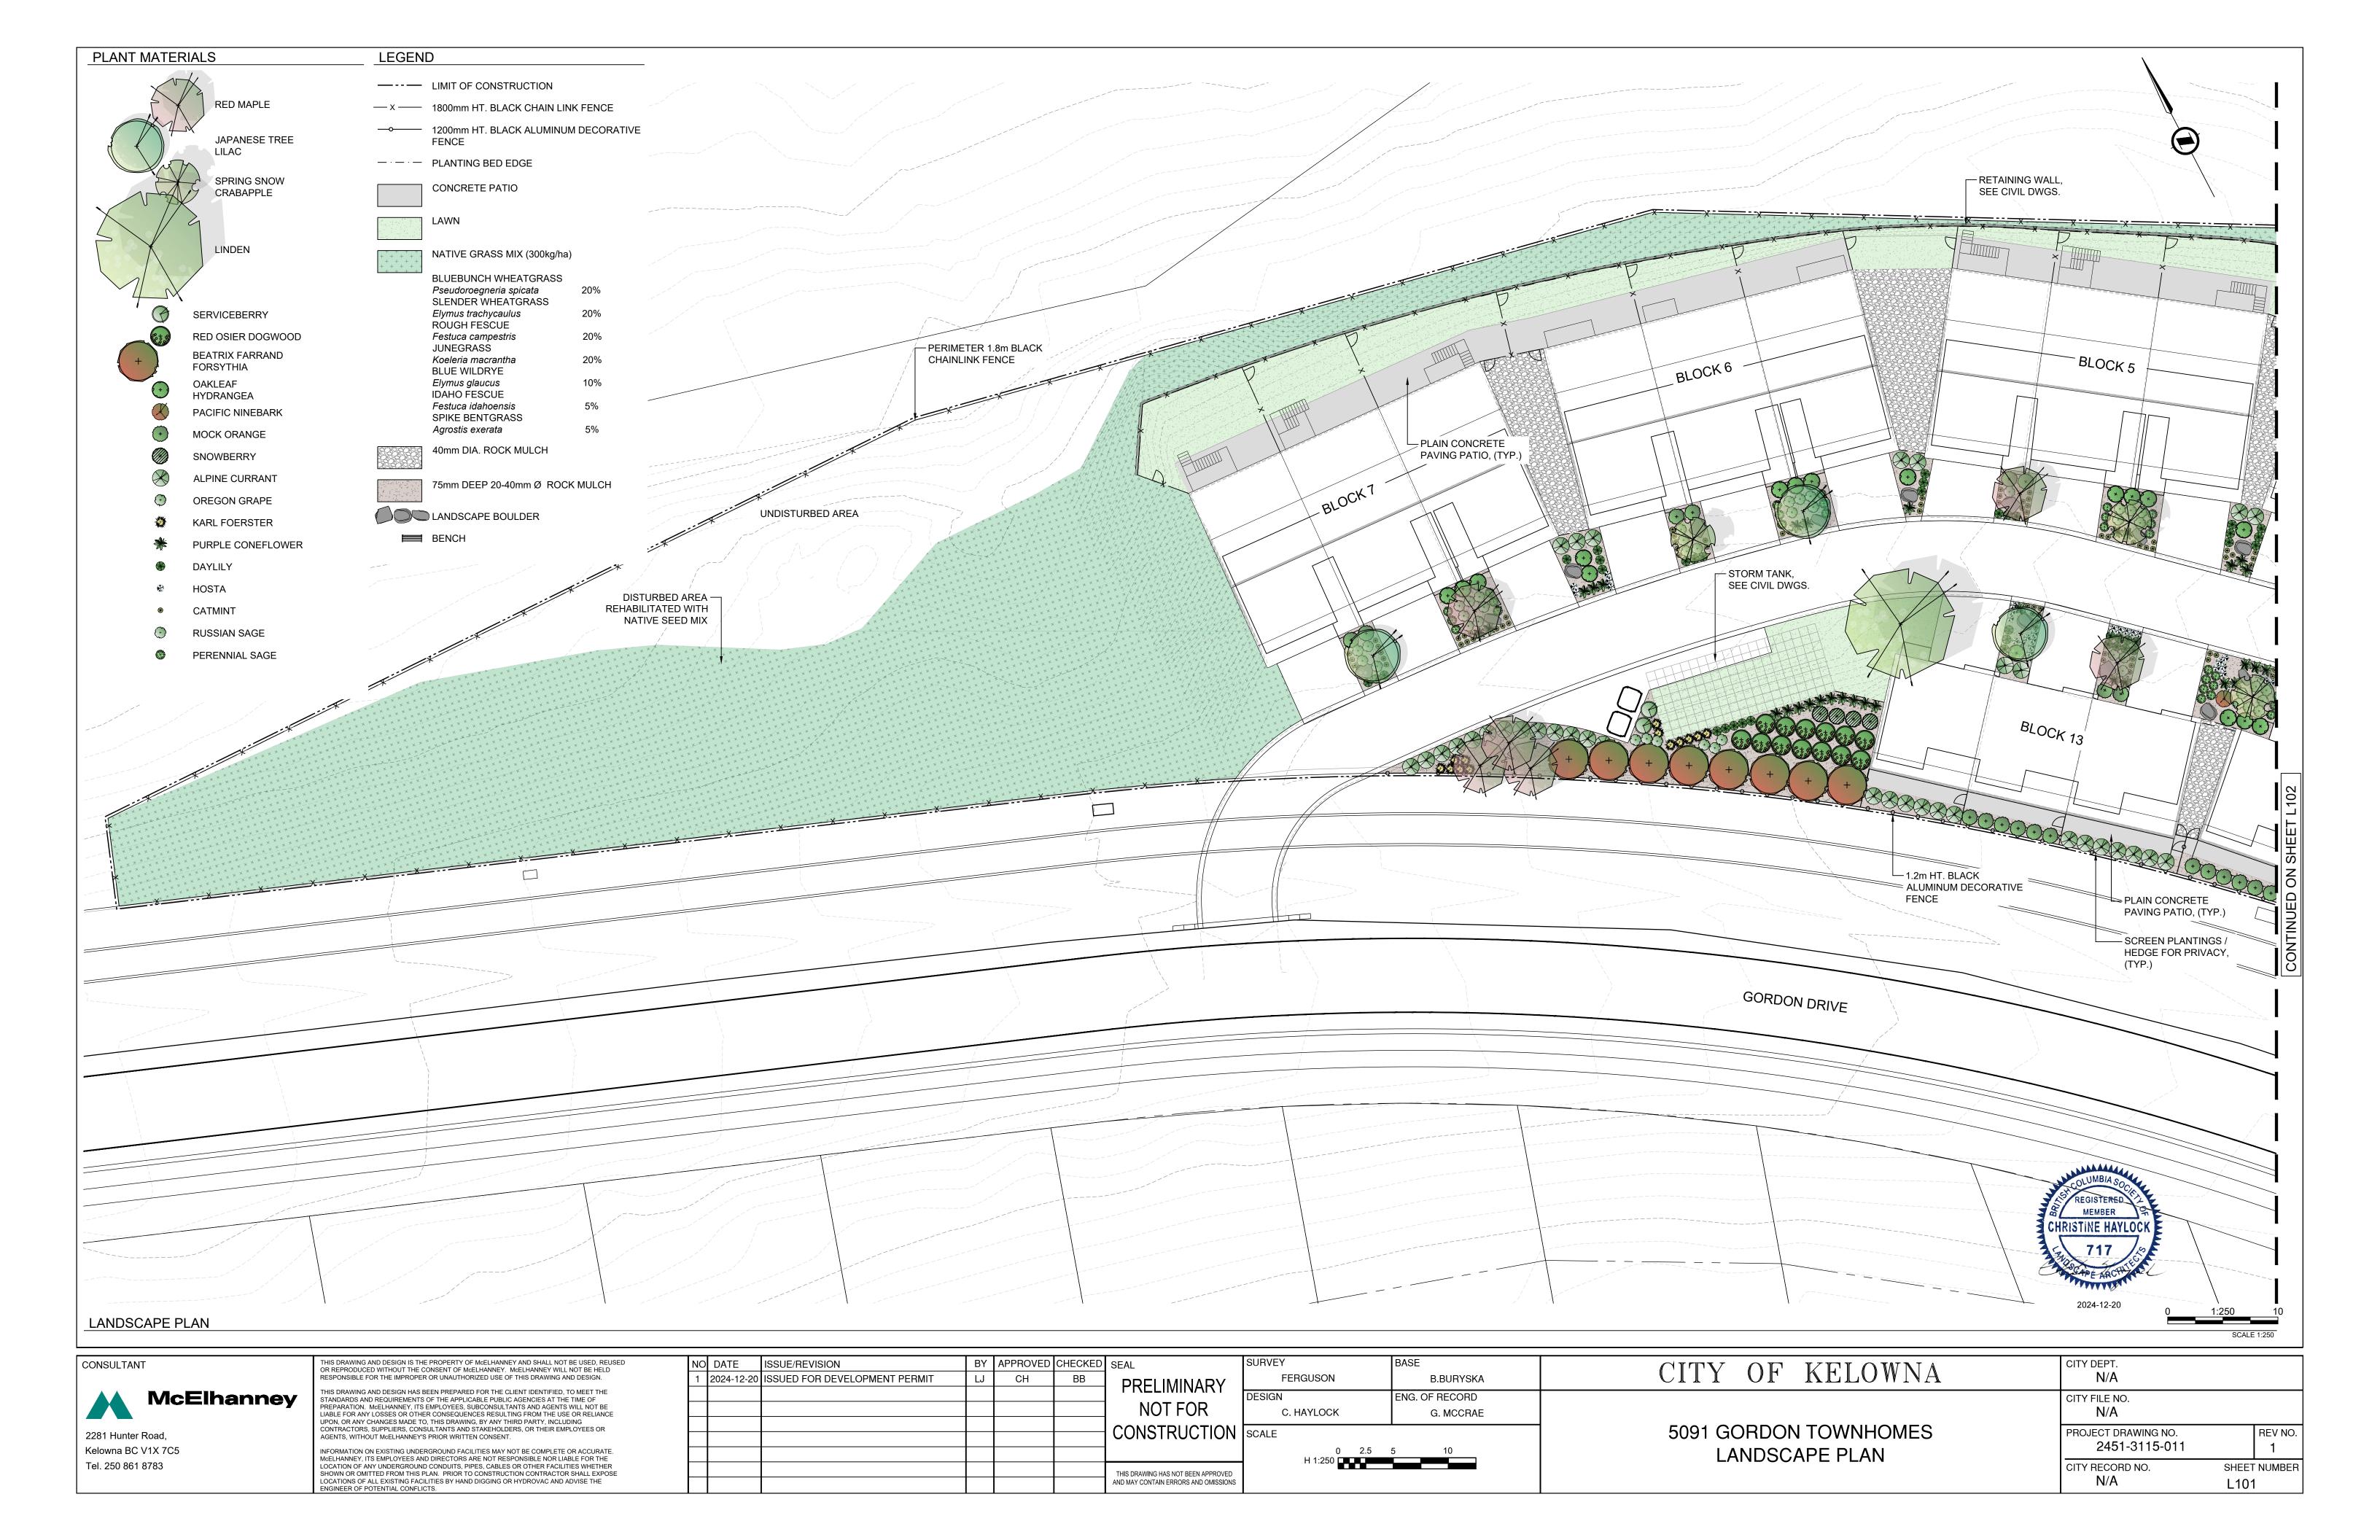

## Site

The design of 5091 Gordon Drive has been planned to integrate with the unique topography and surroundings of the Ponds Village Center, reflecting Highstreet's commitment to sustainable and community-oriented development. The site layout has been carefully designed to respect the natural landscape, following the topographic lines to create hill-side walk-out units that transition smoothly between private and public realms.

Landscape buffers and public access connections have been prioritized, to provide a community with unique character and to enhance connectivity while preserving the natural beauty of the area. These features ensure a seamless flow between private spaces, public pedestrian pathways, and residential areas, fostering a sense of community and encouraging active lifestyles.

Additionally, the landscaping strategy focuses on incorporating native plant species to promote viability and resiliency while reducing maintenance needs, reinforcing the project's sustainability goals.

## Landscape Design

Our landscaping approach for the 5091 Gordon Drive project has been designed to complement the site's natural topography and enhance the overall livability of the hillside area. Inspired by the existing landscape, the design prioritizes reduced watering needs through the planting of native and drought- tolerant plant species without sacrificing permeable landscape areas.

In addition to enhancing the aesthetic appeal of the development, the landscape design incorporates comprehensive stormwater detention systems to manage runoff effectively. The use of low-impact site design strategies, coupled with water-saving fixtures and native plantings, contributes to the project's overall sustainability goals.