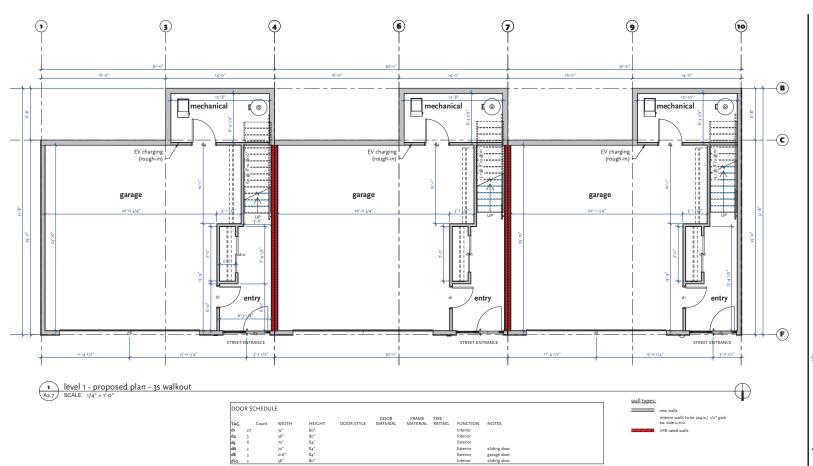

## **Parking**

All parking for this development is thoughtfully designed to remain largely out of the public view. Each residential unit features a private attached garage, accessed via an internal laneway, eliminating the need for driveway connections along Gordon Drive. Additionally, onsite visitor parking will be discreetly screened, further enhancing the development's cohesive and unobtrusive parking strategy.

Recognizing the growing popularity of electric vehicles and e-bikes, each garage will be equipped with one EV-ready stall per home.

## Waste System

We plan to use centralized EarthBins as our waste system, which we have successfully implemented in other communities. This system is animal proof, low height, clean and tidy looking and is aesthetically superior to traditional waste bins. The waste material sits below grade controlling odors and access. These bins look modern, clean, and avoid the need for screening. From an operational standpoint, we find that removing the screens allows the bin areas to stay clean and monitored while helping to keep our residents safe by preventing areas where people or items can be hidden.