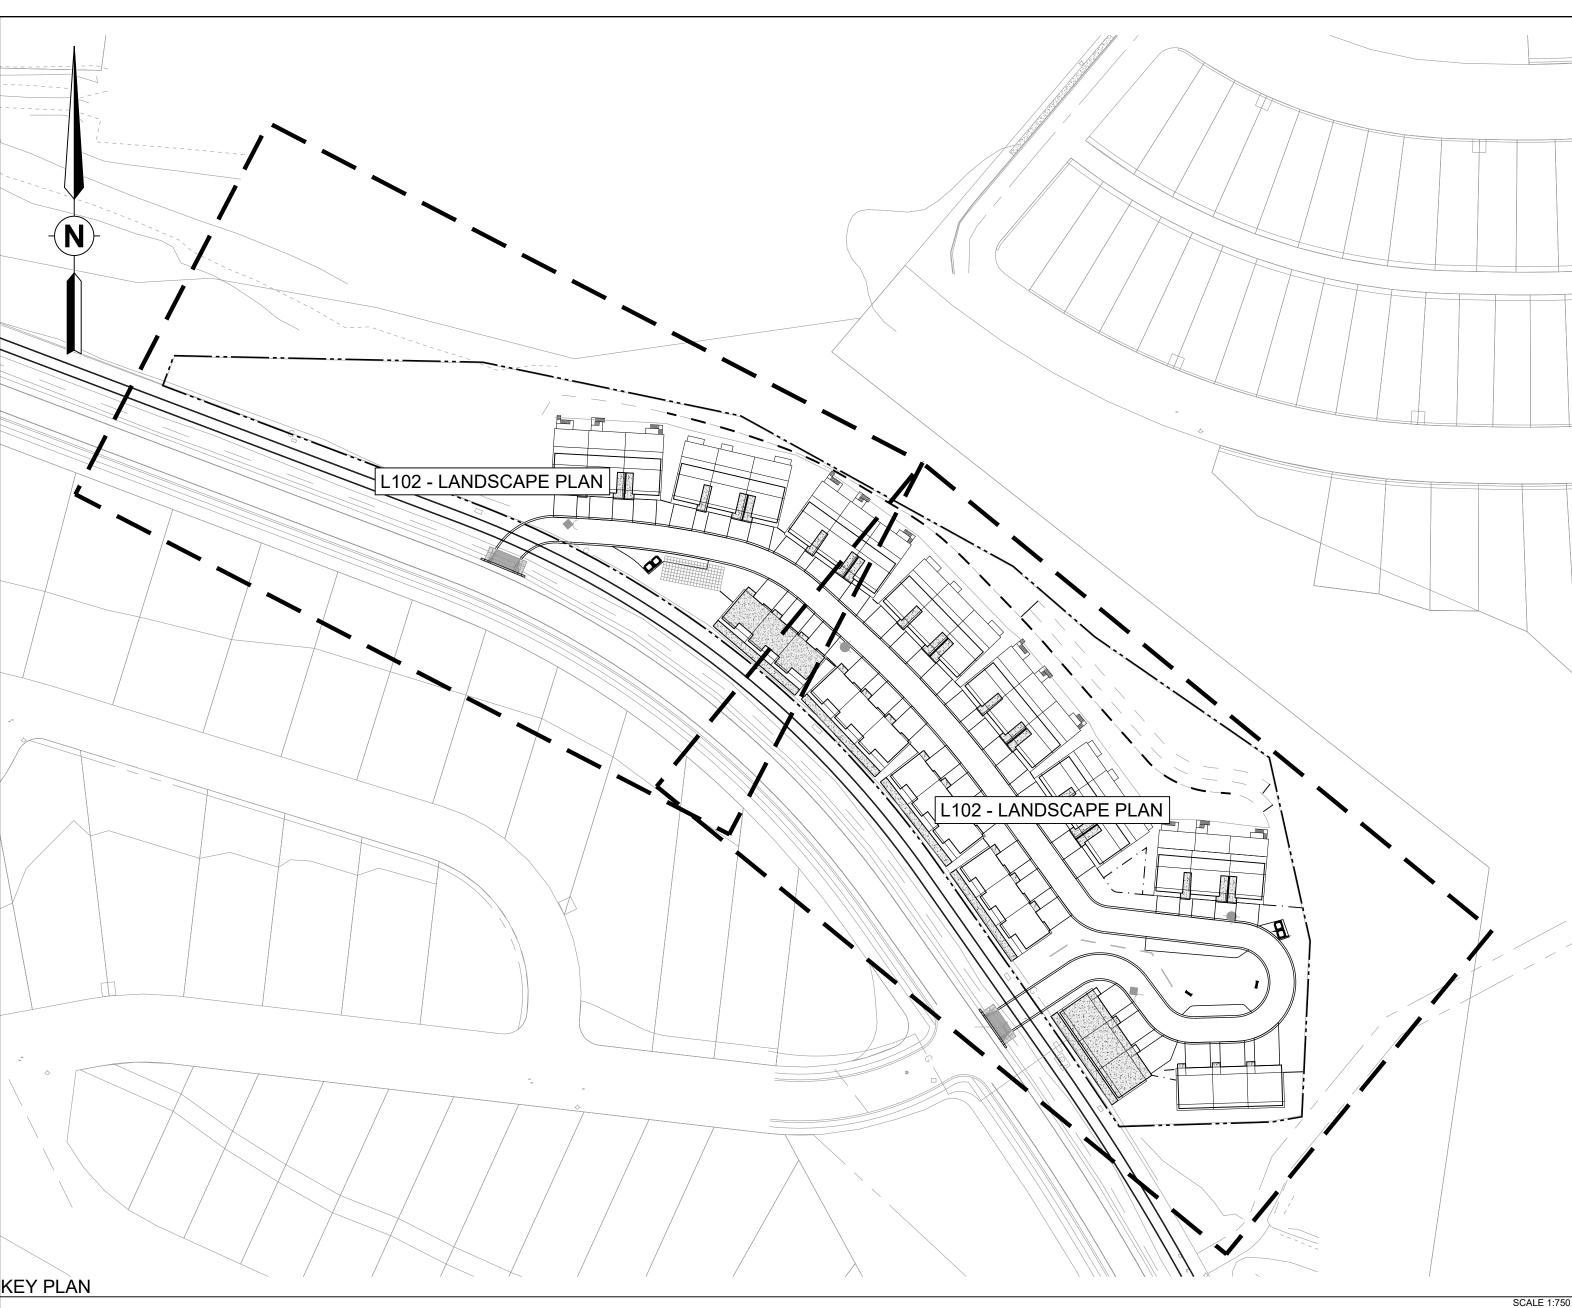

## Site

The design of 5091 Gordon Drive has been planned to integrate with the unique topography and surroundings of the Ponds Village Center, reflecting Highstreet's commitment to sustainable and community-oriented development. The site layout has been carefully designed to respect the natural landscape, following the topographic lines to create hill-side walk-out units that transition smoothly between private and public realms.

Landscape buffers and public access connections have been prioritized, to provide a community with unique character and to enhance connectivity while preserving the natural beauty of the area. These features ensure a seamless flow between private spaces, public pedestrian pathways, and residential areas, fostering a sense of community and encouraging active lifestyles.