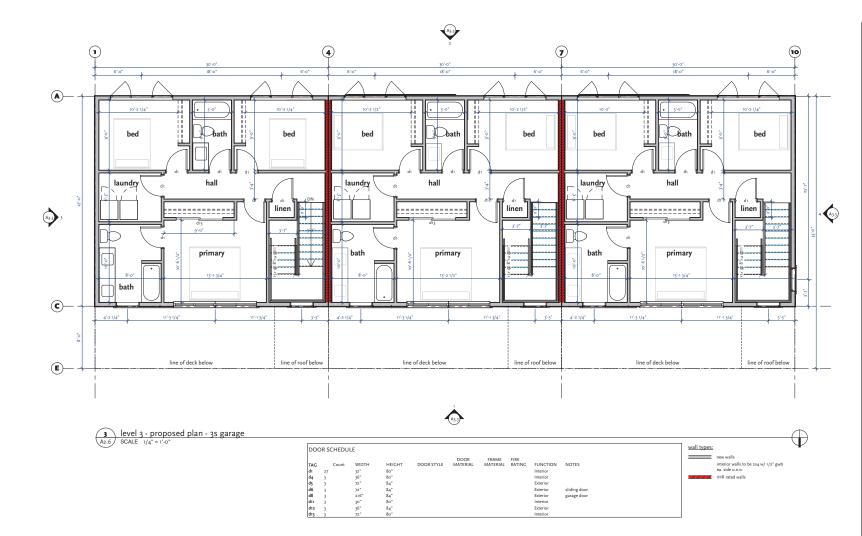

To create a harmonious streetscape along Gordon Drive, the buildings are strategically positioned along the north and south property lines, aligning with the street while following the natural contours of the site. This thoughtful placement reduces the visual scale along the Gordon Drive frontage, preserving a human-scale environment and maintaining the unaltered views of the surrounding neighborhood. At the same time, the design provides future residents of 5091 Gordon Drive with well-integrated, 3-storey townhouse housing.

Distinct horizontal and vertical articulations using building forms, materials, and color palettes are employed to enhance visual interest and break down the building mass. Dark stone

veneer is utilized along the lower levels, contrasted by modern-style siding panels and a flat roofline. These design elements not only contribute to the aesthetic appeal but also help reduce the visual impact of the buildings, creating a cohesive and well-defined street edge.

## **Parking**

All parking for this development is thoughtfully designed to remain largely out of the public view. Each residential unit features a private attached garage, accessed via an internal laneway, eliminating the need for driveway connections along Gordon Drive. Additionally, onsite visitor parking will be discreetly screened, further enhancing the development's cohesive and unobtrusive parking strategy.

Recognizing the growing popularity of electric vehicles and e-bikes, each garage will be equipped with one EV-ready stall per home.