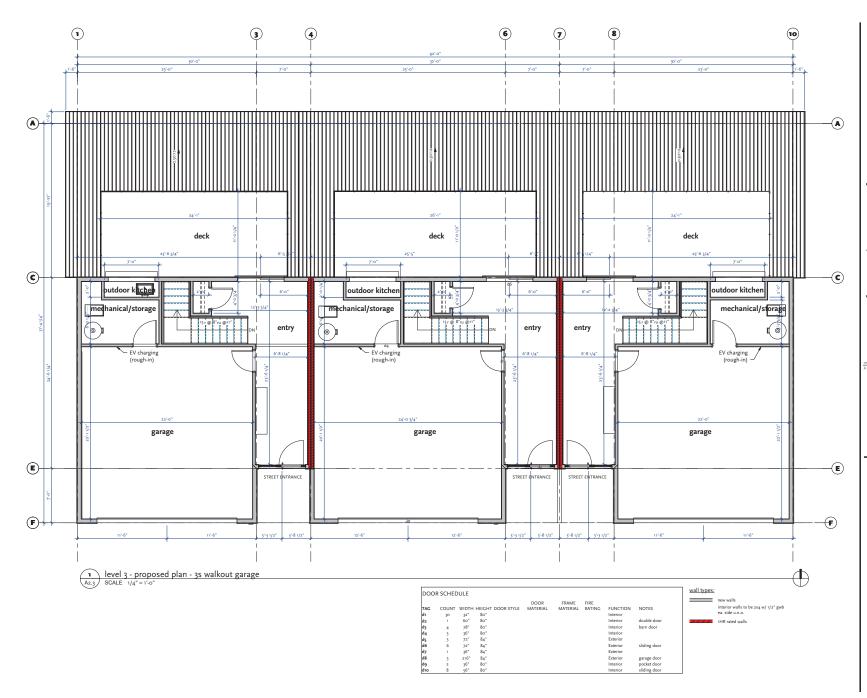

## **Parking**

All parking for this development is thoughtfully designed to remain largely out of the public view. Each residential unit features a private attached garage, accessed via an internal laneway, eliminating the need for driveway connections along Gordon Drive. Additionally, onsite visitor parking will be discreetly screened, further enhancing the development's cohesive and unobtrusive parking strategy.

Recognizing the growing popularity of electric vehicles and e-bikes, each garage will be equipped with one EV-ready stall per home.

## Requested Relaxations

We kindly request the following relaxations to the Development Zoning Bylaw No. 12375:

The current zoning bylaw (Section 6.2.1) limits projections into building setbacks to a maximum of 0.6m. We are requesting a variance to increase the maximum projection into the rear yard setback from 0.6m to 3.0m. This adjustment is needed to accommodate the balconies of three townhome units located in Blocks 5 and 6.